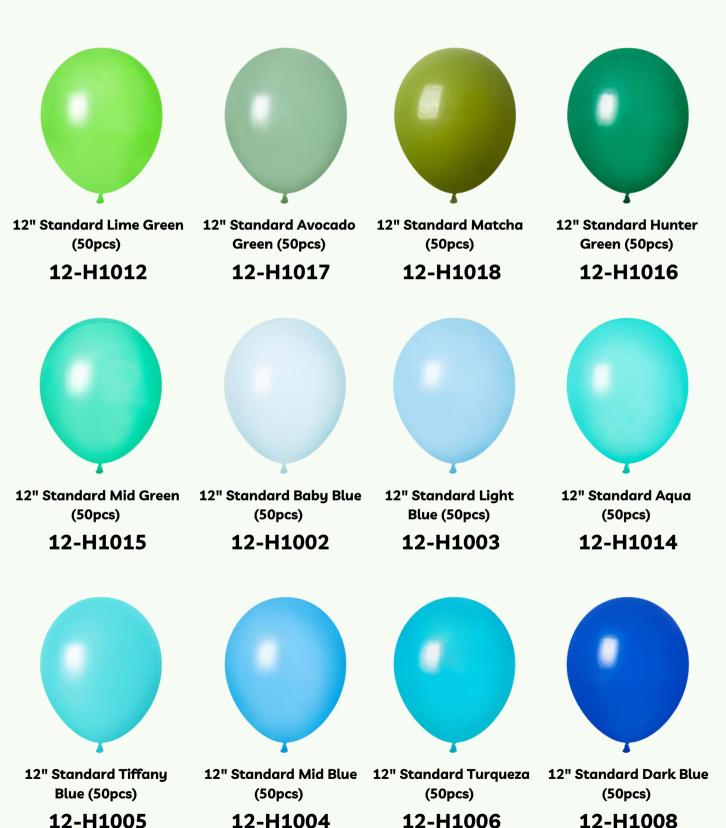

12-H1011

12" Standard Navy Blue (50pcs)

12-H1009

(50pcs)

12-H1055

12" Standard Blue Grey 12" Standard Blue Haze (50pcs)

12-H1054

12" Standard Light Purple (50pcs)