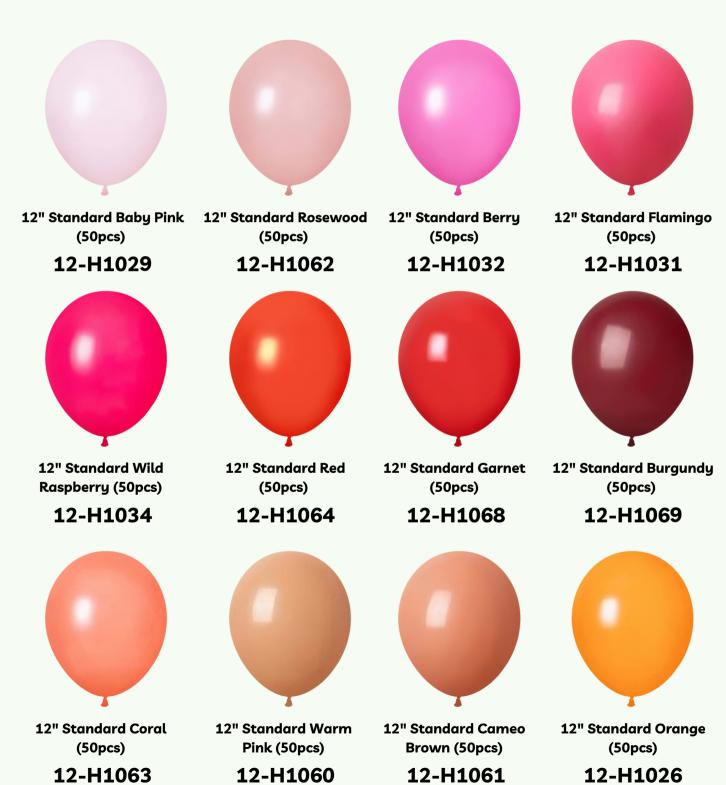

# **Standard**

12" Standard Caramel Orange (50pcs)

12-H1027

12" Standard Camel (50pcs)

12-H1051

12" Standard Coffee (50pcs)

12-H1053

12" Standard Light Coffee (50pcs)

12-H1052

12" Standard White Sand (50pcs)

12-H1047

12" Standard Apricot (50pcs)

12-H1050

12" Standard Peach (50pcs)

12-H1035

12" Standard Blush (50pcs)